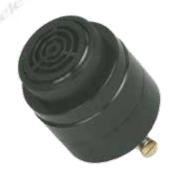

# **DESCRIPTION**

The SC Series Alarm Horns provide an audible tone when an electric signal is applied. They can be used in applications when an audible alarm is needed to indicate that immediate attention is required.

## SPECIFICATIONS

Supply Voltage

SC110 30-120 VAC/VDC SC628 6-28 VDC SC628A, AN 6-28 VAC/VDC

**Current Rating** 

SC100 6-21 mA SC628 3-18 mA SC628AN 4-30 mA **SC628A** 6-23 mA

**Horn Loudness** Medium, 68-80 dB (AN model Loud, 80-95 dB)