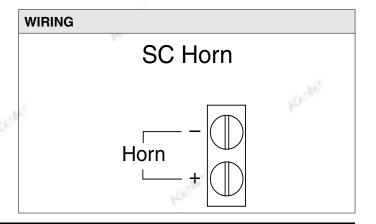

## SPECIFICATIONS

Supply Voltage

SC110 30-120 VAC/VDC SC628 6-28 VDC SC628A, AN 6-28 VAC/VDC

**Current Rating** 

SC100 6-21 mA SC628 3-18 mA SC628AN 4-30 mA **SC628A** 6-23 mA

**Horn Loudness** Medium, 68-80 dB (AN model Loud, 80-95 dB)

Continuous

**Panel Cutout** Panel, cutout 1.13" (2.87 cm)

Weight

0.1 lb (0.05 Kg)
UL recognized component File# S1290 Approvals Warranty