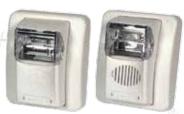

#### DESCRIPTION

The Model STB and STB-H wall-mounted strobes provide a bright, eye-catching warning light for any alarm application. The STB-H features a distinct audible signal.

## **FEATURES**

- Wall mounted with 4" square or double-gang box
- Integral alarm horn (91 db)
- 24 VDC powered
- 15/75 candela strobe intensity
- Meets requirements of ADA4.28.3
- **UL listed**
- Xenon strobe for constant flash rate
- Strobe and horn powered separately if desired
- Jumper-selectable, continuous or temporal tone